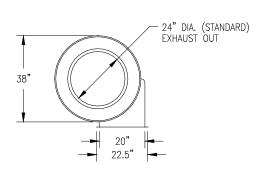

## SPECIFICATIONS DLF-506 Dry Lint Filter

**System 500** models represent a design concept requiring minimum space to install while providing large area filtration screens. All models are tall, slimline, and compact; often referred to as "inline" or <u>inside models</u>. **System 500** models are <u>all-weather construction</u> and may be mounted outside.

The **DLF-506** is a high volume lint filter designed to fit with one 200 lb. dryer or two smaller dryers.

Capacity: 6,000 CFM Screen Area: 31 Sq. Ft.

Screen Change Time: 15-30 min. Compressed Air: 30 Gal @ 110 psi