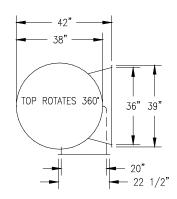

## SPECIFICATIONS DLF-506 Dry Lint Filter

**System 500** models represent a design concept requiring minimum space to install while providing large area filtration screens. All models are tall, slimline, and compact; often referred to as "inline" or <u>inside models</u>. **System 500** models are <u>all-weather construction</u> and may be mounted outside.

The **DLF-506** is a high volume lint filter designed to fit with one 200 lb. dryer or two smaller dryers.

Capacity: 6,000 CFM Screen Area: 31 Sq. Ft.

Screen Change Time: 15-30 min. Compressed Air: 30 Gal @ 110 psi