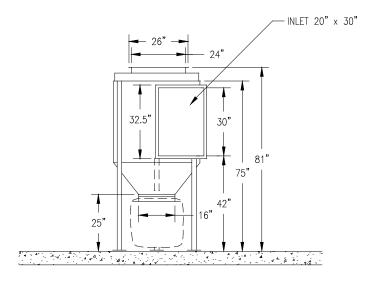

The **DLF-506** is a high volume lint filter designed to fit with one 200 lb. dryer or two smaller dryers.

Capacity: 6,000 CFM Screen Area: 31 Sq. Ft.

Screen Change Time: 15-30 min. Compressed Air: 30 Gal @ 110 psi

**CFM/Sq.** in.: 4.1

Shipping Weight: 400 lbs.

**Shipping Cube**: 48"W x 48"L x 72"H **Ave. Static Pressure Dryer**: 0.25 WC

Blowdown Time: 8-12 sec

Electrical Req.: 110-120V, 3 amp