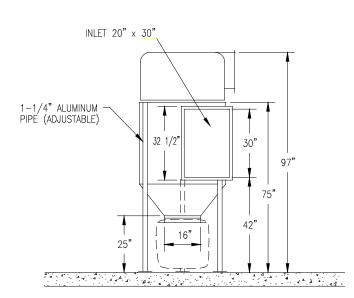

The **DLF-506** is a high volume lint filter designed to fit with one 200 lb. dryer or two smaller dryers.

Capacity: 6,000 CFM Screen Area: 31 Sq. Ft.

Screen Change Time: 15-30 min. Compressed Air: 30 Gal @ 110 psi

**CFM/Sq.** in.: 4.1

Shipping Weight: 400 lbs.

**Shipping Cube**: 48"W x 48"L x 72"H **Ave. Static Pressure Dryer**: 0.25 WC

Blowdown Time: 8-12 sec

Electrical Req.: 110-120V, 3 amp